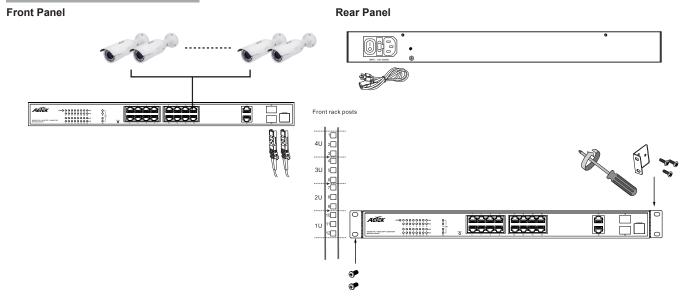

# C60-164-30-250 CONNECTION

#### **Front Panel**

#### Rear Panel

| DEFAULTS    |               |  |  |  |
|-------------|---------------|--|--|--|
| IP Address  | 192.168.1.1   |  |  |  |
| Subnet Mask | 255.255.255.0 |  |  |  |
| User name   |               |  |  |  |
| Password    |               |  |  |  |