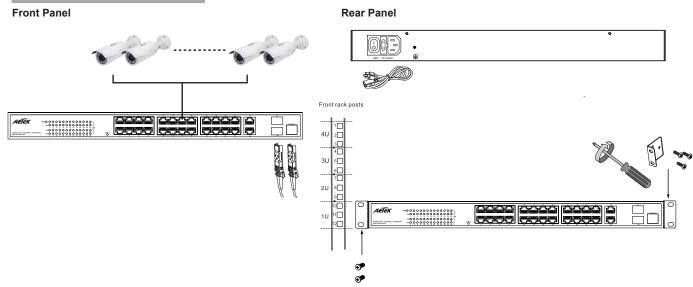

# C60-244-30-370 CONNECTION

#### **Front Panel**

#### Rear Panel

| DEFAULTS    |               |  |  |  |
|-------------|---------------|--|--|--|
| IP Address  | 192.168.1.1   |  |  |  |
| Subnet Mask | 255.255.255.0 |  |  |  |
| User name   |               |  |  |  |
| Password    |               |  |  |  |