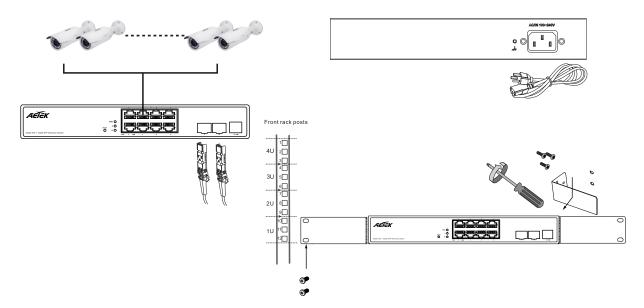

# C60-082-30-130 CONNECTION

#### **Front Panel**

#### Rear Panel

| DEFAULTS    |               |  |  |  |
|-------------|---------------|--|--|--|
| IP Address  | 192.168.1.1   |  |  |  |
| Subnet Mask | 255.255.255.0 |  |  |  |
| User name   |               |  |  |  |
| Password    |               |  |  |  |